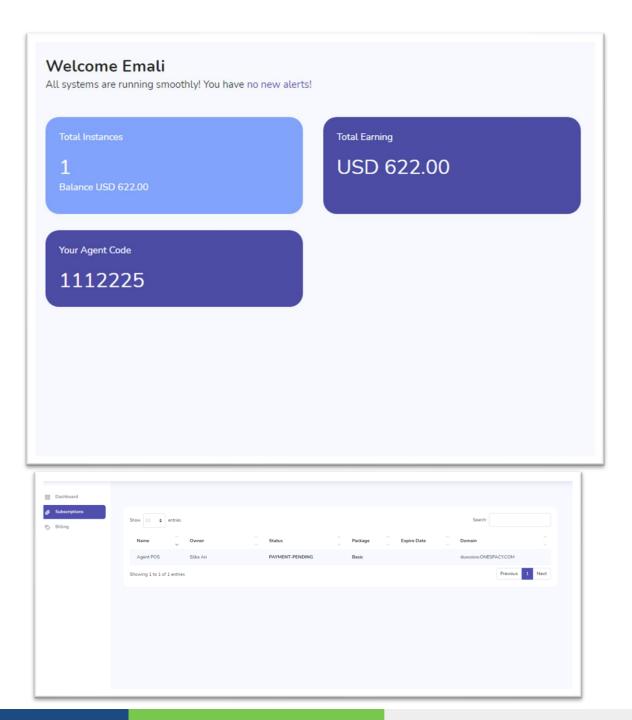

# Payment and balance

- Once you onboard users with your reference, your account balance will be automatically updated after 3 days from the payment clearance
- Payout will be released on each month end
- You can see your referral instances and status in the Subscription menu
- You can see transaction record and payout info at billing section